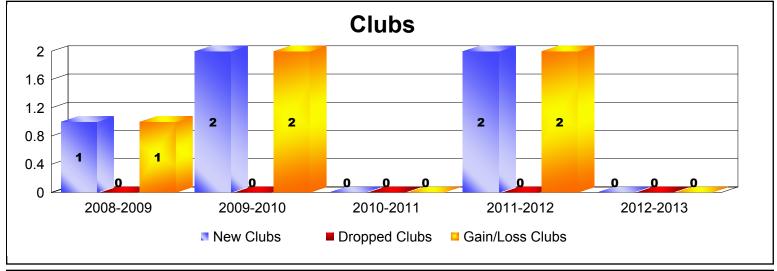

MBR0065 Page 6 of 12 9/12/2013 11:20:46AM

| Year      | New<br>Clubs | Dropped<br>Clubs | Gain/<br>Loss<br>Clubs | New<br>Members | Charter<br>Members | Reinstate<br>Members | Transfer<br>Members | Total<br>Member<br>Added | Total<br>Members<br>Dropped | Gain/<br>Loss<br>Members |
|-----------|--------------|------------------|------------------------|----------------|--------------------|----------------------|---------------------|--------------------------|-----------------------------|--------------------------|
| 2008-2009 | 0            | 0                | 0                      | 5              | 0                  | 0                    | 0                   | 5                        | -5                          | 0                        |
| 2009-2010 | 0            | 0                | 0                      | 14             | 0                  | 0                    | 0                   | 14                       | -12                         | 2                        |
| 2010-2011 | 0            | 0                | 0                      | 4              | 0                  | 0                    | 0                   | 4                        | -2                          | 2                        |
| 2011-2012 | 0            | 0                | 0                      | 1              | 0                  | 0                    | 0                   | 1                        | -4                          | -3                       |
| 2012-2013 | 0            | 0                | 0                      | 17             | 0                  | 0                    | 0                   | 17                       | -3                          | 14                       |
| Average   | 0            | 0                | 0                      | 8              | 0                  | 0                    | 0                   | 8                        | -5                          | 3                        |