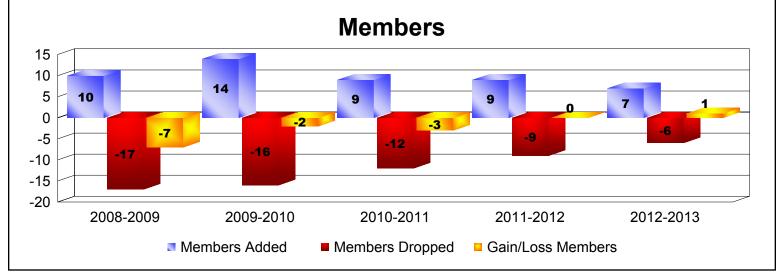

MBR0065 Page 2 of 12 9/12/2013 11:20:46AM

| Year      | New<br>Clubs | Dropped<br>Clubs | Gain/<br>Loss<br>Clubs | New<br>Members | Charter<br>Members | Reinstate<br>Members | Transfer<br>Members | Total<br>Member<br>Added | Total<br>Members<br>Dropped | Gain/<br>Loss<br>Members |
|-----------|--------------|------------------|------------------------|----------------|--------------------|----------------------|---------------------|--------------------------|-----------------------------|--------------------------|
| 2008-2009 | 0            | 0                | 0                      | 8              | 0                  | 0                    | 2                   | 10                       | -17                         | -7                       |
| 2009-2010 | 0            | 0                | 0                      | 11             | 0                  | 0                    | 3                   | 14                       | -16                         | -2                       |
| 2010-2011 | 0            | 0                | 0                      | 9              | 0                  | 0                    | 0                   | 9                        | -12                         | -3                       |
| 2011-2012 | 0            | 0                | 0                      | 8              | 0                  | 0                    | 1                   | 9                        | -9                          | 0                        |
| 2012-2013 | 0            | 0                | 0                      | 7              | 0                  | 0                    | 0                   | 7                        | -6                          | 1                        |
| Average   | 0            | 0                | 0                      | 9              | 0                  | 0                    | 1                   | 10                       | -12                         | -2                       |