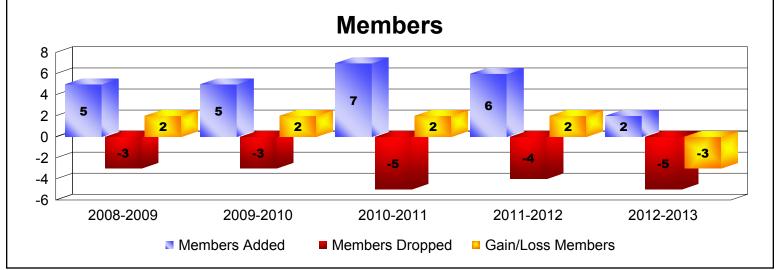

MBR0065 Page 9 of 12 9/12/2013 11:20:46AM

| Year      | New<br>Clubs | Dropped<br>Clubs | Gain/<br>Loss<br>Clubs | New<br>Members | Charter<br>Members | Reinstate<br>Members | Transfer<br>Members | Total<br>Member<br>Added | Total<br>Members<br>Dropped | Gain/<br>Loss<br>Members |
|-----------|--------------|------------------|------------------------|----------------|--------------------|----------------------|---------------------|--------------------------|-----------------------------|--------------------------|
| 2008-2009 | 0            | 0                | 0                      | 5              | 0                  | 0                    | 0                   | 5                        | -3                          | 2                        |
| 2009-2010 | 0            | 0                | 0                      | 5              | 0                  | 0                    | 0                   | 5                        | -3                          | 2                        |
| 2010-2011 | 0            | 0                | 0                      | 7              | 0                  | 0                    | 0                   | 7                        | -5                          | 2                        |
| 2011-2012 | 0            | 0                | 0                      | 6              | 0                  | 0                    | 0                   | 6                        | -4                          | 2                        |
| 2012-2013 | 0            | 0                | 0                      | 2              | 0                  | 0                    | 0                   | 2                        | -5                          | -3                       |
| Average   | 0            | 0                | 0                      | 5              | 0                  | 0                    | 0                   | 5                        | -4                          | 1                        |