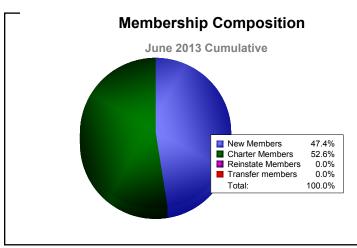

MBR0065 Page 8 of 12 9/12/2013 11:20:46AM

| Year      | New<br>Clubs | Dropped<br>Clubs | Gain/<br>Loss<br>Clubs | New<br>Members | Charter<br>Members | Reinstate<br>Members | Transfer<br>Members | Total<br>Member<br>Added | Total<br>Members<br>Dropped | Gain/<br>Loss<br>Members |
|-----------|--------------|------------------|------------------------|----------------|--------------------|----------------------|---------------------|--------------------------|-----------------------------|--------------------------|
| 2011-2012 | 1            | 0                | 1                      | 0              | 30                 | 0                    | 0                   | 30                       | 0                           | 30                       |
| 2012-2013 | 0            | 0                | 0                      | 9              | 10                 | 0                    | 0                   | 19                       | -10                         | 9                        |
| Average   | 1            | 0                | 1                      | 5              | 20                 | 0                    | 0                   | 25                       | -5                          | 20                       |