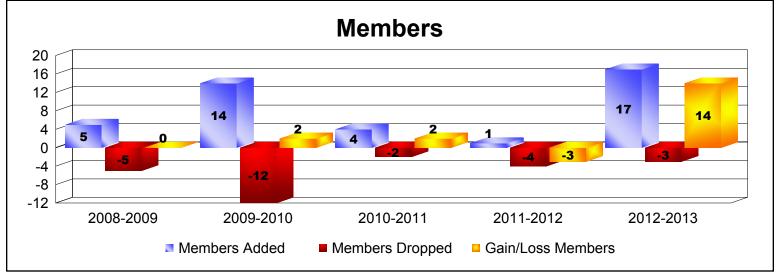

MBR0065 Page 6 of 12 9/12/2013 11:20:46AM

| Year      | New<br>Clubs | Dropped<br>Clubs | Gain/<br>Loss<br>Clubs | New<br>Members | Charter<br>Members | Reinstate<br>Members | Transfer<br>Members | Total<br>Member<br>Added | Total<br>Members<br>Dropped | Gain/<br>Loss<br>Members |
|-----------|--------------|------------------|------------------------|----------------|--------------------|----------------------|---------------------|--------------------------|-----------------------------|--------------------------|
| 2008-2009 | 0            | 0                | 0                      | 5              | 0                  | 0                    | 0                   | 5                        | -5                          | 0                        |
| 2009-2010 | 0            | 0                | 0                      | 14             | 0                  | 0                    | 0                   | 14                       | -12                         | 2                        |
| 2010-2011 | 0            | 0                | 0                      | 4              | 0                  | 0                    | 0                   | 4                        | -2                          | 2                        |
| 2011-2012 | 0            | 0                | 0                      | 1              | 0                  | 0                    | 0                   | 1                        | -4                          | -3                       |
| 2012-2013 | 0            | 0                | 0                      | 17             | 0                  | 0                    | 0                   | 17                       | -3                          | 14                       |
| Average   | 0            | 0                | 0                      | 8              | 0                  | 0                    | 0                   | 8                        | -5                          | 3                        |