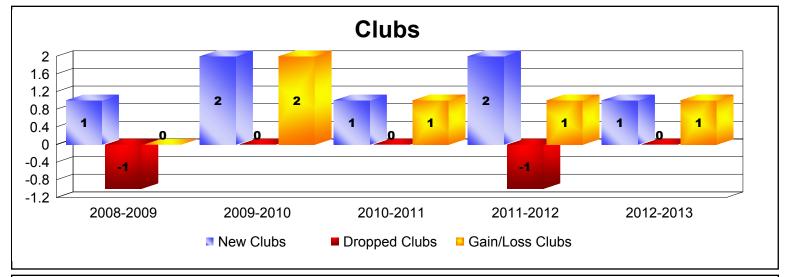

MBR0065 Page 10 of 12 9/12/2013 11:20:46AM

| Year      | New<br>Clubs | Dropped<br>Clubs | Gain/<br>Loss<br>Clubs | New<br>Members | Charter<br>Members | Reinstate<br>Members | Transfer<br>Members | Total<br>Member<br>Added | Total<br>Members<br>Dropped | Gain/<br>Loss<br>Members |
|-----------|--------------|------------------|------------------------|----------------|--------------------|----------------------|---------------------|--------------------------|-----------------------------|--------------------------|
| 2008-2009 | 1            | -1               | 0                      | 51             | 32                 | 3                    | 3                   | 89                       | -94                         | -5                       |
| 2009-2010 | 2            | 0                | 2                      | 100            | 40                 | 20                   | 4                   | 164                      | -100                        | 64                       |
| 2010-2011 | 1            | 0                | 1                      | 82             | 25                 | 5                    | 1                   | 113                      | -94                         | 19                       |
| 2011-2012 | 2            | -1               | 1                      | 90             | 47                 | 0                    | 7                   | 144                      | -95                         | 49                       |
| 2012-2013 | 1            | 0                | 1                      | 82             | 30                 | 1                    | 2                   | 115                      | -77                         | 38                       |
| Average   | 1            | 0                | 1                      | 81             | 35                 | 6                    | 3                   | 125                      | -92                         | 33                       |