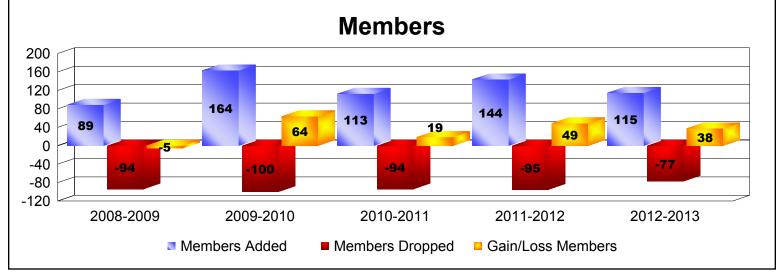

MBR0065 Page 10 of 12 9/12/2013 11:20:46AM

| Year      | New<br>Clubs | Dropped<br>Clubs | Gain/<br>Loss<br>Clubs | New<br>Members | Charter<br>Members | Reinstate<br>Members | Transfer<br>Members | Total<br>Member<br>Added | Total<br>Members<br>Dropped | Gain/<br>Loss<br>Members |
|-----------|--------------|------------------|------------------------|----------------|--------------------|----------------------|---------------------|--------------------------|-----------------------------|--------------------------|
| 2008-2009 | 1            | -1               | 0                      | 51             | 32                 | 3                    | 3                   | 89                       | -94                         | -5                       |
| 2009-2010 | 2            | 0                | 2                      | 100            | 40                 | 20                   | 4                   | 164                      | -100                        | 64                       |
| 2010-2011 | 1            | 0                | 1                      | 82             | 25                 | 5                    | 1                   | 113                      | -94                         | 19                       |
| 2011-2012 | 2            | -1               | 1                      | 90             | 47                 | 0                    | 7                   | 144                      | -95                         | 49                       |
| 2012-2013 | 1            | 0                | 1                      | 82             | 30                 | 1                    | 2                   | 115                      | -77                         | 38                       |
| Average   | 1            | 0                | 1                      | 81             | 35                 | 6                    | 3                   | 125                      | -92                         | 33                       |