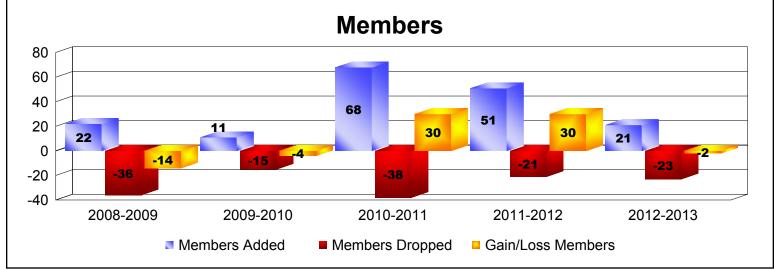

| Year      | New<br>Clubs | Dropped<br>Clubs | Gain/<br>Loss<br>Clubs | New<br>Members | Charter<br>Members | Reinstate<br>Members | Transfer<br>Members | Total<br>Member<br>Added | Total<br>Members<br>Dropped | Gain/<br>Loss<br>Members |
|-----------|--------------|------------------|------------------------|----------------|--------------------|----------------------|---------------------|--------------------------|-----------------------------|--------------------------|
| 2008-2009 | 0            | -1               | -1                     | 20             | 0                  | 2                    | 0                   | 22                       | -36                         | -14                      |
| 2009-2010 | 0            | 0                | 0                      | 11             | 0                  | 0                    | 0                   | 11                       | -15                         | -4                       |
| 2010-2011 | 1            | 0                | 1                      | 36             | 30                 | 1                    | 1                   | 68                       | -38                         | 30                       |
| 2011-2012 | 1            | 0                | 1                      | 25             | 24                 | 0                    | 2                   | 51                       | -21                         | 30                       |
| 2012-2013 | 0            | 0                | 0                      | 16             | 5                  | 0                    | 0                   | 21                       | -23                         | -2                       |
| Average   | 0            | 0                | 0                      | 22             | 12                 | 1                    | 1                   | 35                       | -27                         | 8                        |