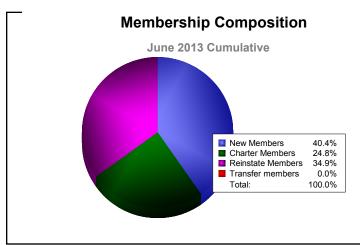

| -75                         | 59                       |
| 2011-2012 | 1            | 0                | 1                      | 53             | 27                 | 36                   | 1                   | 117                      | -117                        | 0                        |
| 2012-2013 | 1            | -1               | 0                      | 44             | 27                 | 38                   | 0                   | 109                      | -100                        | 9                        |
| Average   | 2            | 0                | 2                      | 53             | 55                 | 15                   | 1                   | 124                      | -77                         | 47                       |









MBR0065 Page 6 of 12 9/12/2013 11:20:46AM

| Year      | New<br>Clubs | Dropped<br>Clubs | Gain/<br>Loss<br>Clubs | New<br>Members | Charter<br>Members | Reinstate<br>Members | Transfer<br>Members | Total<br>Member<br>Added | Total<br>Members<br>Dropped | Gain/<br>Loss<br>Members |
|-----------|--------------|------------------|------------------------|----------------|--------------------|----------------------|---------------------|--------------------------|-----------------------------|--------------------------|
| 2008-2009 | 0            | 0                | 0                      | 5              | 0                  | 0                    | 0                   | 5                        | -5                          | 0                        |
| 2009-2010 | 0            | 0