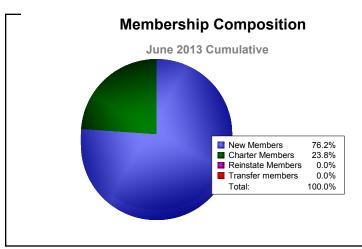

| Year      | New<br>Clubs | Dropped<br>Clubs | Gain/<br>Loss<br>Clubs | New<br>Members | Charter<br>Members | Reinstate<br>Members | Transfer<br>Members | Total<br>Member<br>Added | Total<br>Members<br>Dropped | Gain/<br>Loss<br>Members |
|-----------|--------------|------------------|------------------------|----------------|--------------------|----------------------|---------------------|--------------------------|-----------------------------|--------------------------|
| 2008-2009 | 0            | -1               | -1                     | 20             | 0                  | 2                    | 0                   | 22                       | -36                         | -14                      |
| 2009-2010 | 0            | 0                | 0                      | 11             | 0                  | 0                    | 0                   | 11                       | -15                         | -4                       |
| 2010-2011 | 1            | 0                | 1                      | 36             | 30                 | 1                    | 1                   | 68                       | -38                         | 30                       |
| 2011-2012 | 1            | 0                | 1                      | 25             | 24                 | 0                    | 2                   | 51                       | -21                         | 30                       |
| 2012-2013 | 0            | 0                | 0                      | 16             | 5                  | 0                    | 0                   | 21                       | -23                         | -2                       |
| Average   | 0            | 0                | 0                      | 22             | 12                 | 1                    | 1                   | 35                       | -27                         | 8                        |