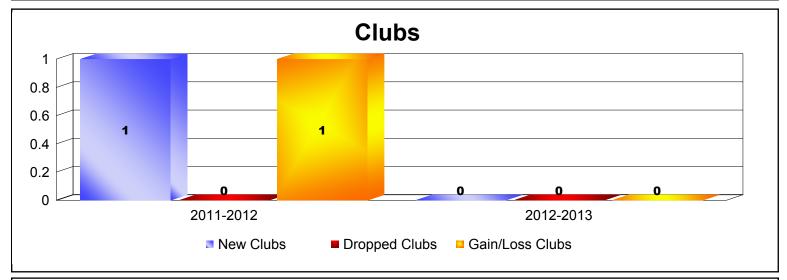

MBR0065 Page 7 of 12 9/12/2013 11:20:46AM

| Year      | New<br>Clubs | Dropped<br>Clubs | Gain/<br>Loss<br>Clubs | New<br>Members | Charter<br>Members | Reinstate<br>Members | Transfer<br>Members | Total<br>Member<br>Added | Total<br>Members<br>Dropped | Gain/<br>Loss<br>Members |
|-----------|--------------|------------------|------------------------|----------------|--------------------|----------------------|---------------------|--------------------------|-----------------------------|--------------------------|
| 2008-2009 | 1            | 0                | 1                      | 48             | 31                 | 1                    | 1                   | 81                       | -28                         | 53                       |
| 2009-2010 | 2            | 0                | 2                      | 19             | 49                 | 0                    | 0                   | 68                       | -18                         | 50                       |
| 2010-2011 | 0            | 0                | 0                      | 32             | 0                  | 1                    | 0                   | 33                       | -27                         | 6                        |
| 2011-2012 | 2            | 0                | 2                      | 22             | 51                 | 2                    | 0                   | 75                       | -35                         | 40                       |
| 2012-2013 | 0            | 0                | 0                      | 51             | 0                  | 1                    | 0                   | 52                       | -40                         | 12                       |
| Average   | 1            | 0                | 1                      | 34             | 26                 | 1                    | 0                   | 62                       | -30                         | 32                       |