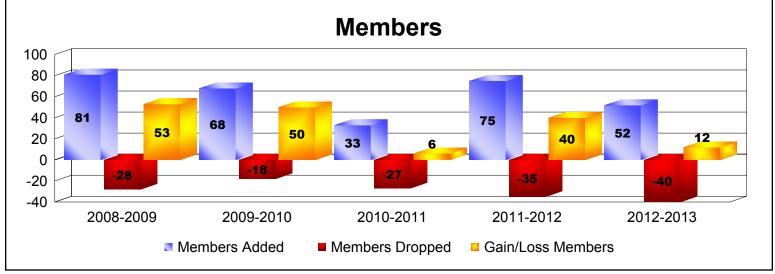

MBR0065 Page 7 of 12 9/12/2013 11:20:46AM

| Year      | New<br>Clubs | Dropped<br>Clubs | Gain/<br>Loss<br>Clubs | New<br>Members | Charter<br>Members | Reinstate<br>Members | Transfer<br>Members | Total<br>Member<br>Added | Total<br>Members<br>Dropped | Gain/<br>Loss<br>Members |
|-----------|--------------|------------------|------------------------|----------------|--------------------|----------------------|---------------------|--------------------------|-----------------------------|--------------------------|
| 2008-2009 | 1            | 0                | 1                      | 48             | 31                 | 1                    | 1                   | 81                       | -28                         | 53                       |
| 2009-2010 | 2            | 0                | 2                      | 19             | 49                 | 0                    | 0                   | 68                       | -18                         | 50                       |
| 2010-2011 | 0            | 0                | 0                      | 32             | 0                  | 1                    | 0                   | 33                       | -27                         | 6                        |
| 2011-2012 | 2            | 0                | 2                      | 22             | 51                 | 2                    | 0                   | 75                       | -35                         | 40                       |
| 2012-2013 | 0            | 0                | 0                      | 51             | 0                  | 1                    | 0                   | 52                       | -40                         | 12                       |
| Average   | 1            | 0                | 1                      | 34             | 26                 | 1                    | 0                   | 62                       | -30                         | 32                       |