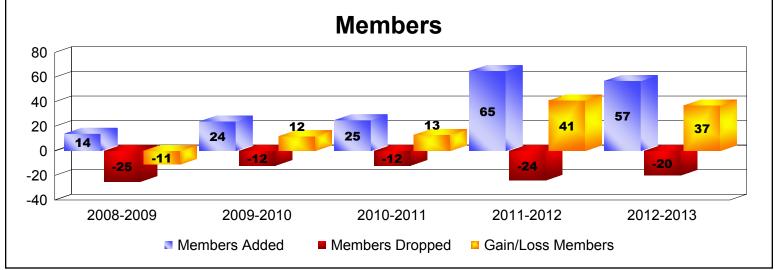

MBR0065 Page 11 of 12 9/12/2013 11:20:46AM

| Year      | New<br>Clubs | Dropped<br>Clubs | Gain/<br>Loss<br>Clubs | New<br>Members | Charter<br>Members | Reinstate<br>Members | Transfer<br>Members | Total<br>Member<br>Added | Total<br>Members<br>Dropped | Gain/<br>Loss<br>Members |
|-----------|--------------|------------------|------------------------|----------------|--------------------|----------------------|---------------------|--------------------------|-----------------------------|--------------------------|
| 2008-2009 | 0            | 0                | 0                      | 13             | 0                  | 1                    | 0                   | 14                       | -25                         | -11                      |
| 2009-2010 | 0            | 0                | 0                      | 23             | 0                  | 0                    | 1                   | 24                       | -12                         | 12                       |
| 2010-2011 | 0            | 0                | 0                      | 23             | 0                  | 1                    | 1                   | 25                       | -12                         | 13                       |
| 2011-2012 | 2            | 0                | 2                      | 18             | 42                 | 1                    | 4                   | 65                       | -24                         | 41                       |
| 2012-2013 | 1            | 0                | 1                      | 33             | 23                 | 0                    | 1                   | 57                       | -20                         | 37                       |
| Average   | 1            | 0                | 1                      | 22             | 13                 | 1                    | 1                   | 37                       | -19                         | 18                       |