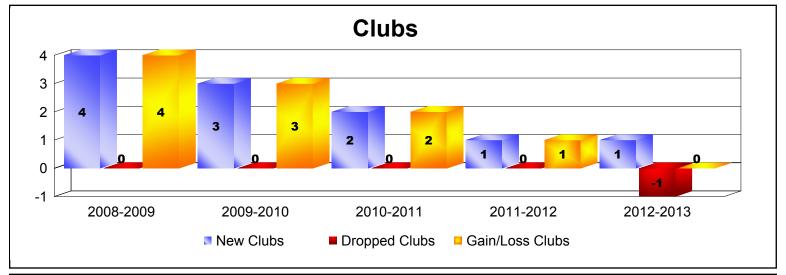

| Year      | New<br>Clubs | Dropped<br>Clubs | Gain/<br>Loss<br>Clubs | New<br>Members | Charter<br>Members | Reinstate<br>Members | Transfer<br>Members | Total<br>Member<br>Added | Total<br>Members<br>Dropped | Gain/<br>Loss<br>Members |
|-----------|--------------|------------------|------------------------|----------------|--------------------|----------------------|---------------------|--------------------------|-----------------------------|--------------------------|
| 2008-2009 | 4            | 0                | 4                      | 36             | 102                | 0                    | 1                   | 139                      | -45                         | 94                       |
| 2009-2010 | 3            | 0                | 3                      | 46             | 70                 | 2                    | 1                   | 119                      | -46                         | 73                       |
| 2010-2011 | 2            | 0                | 2                      | 85             | 48                 | 0                    | 1                   | 134                      | -75                         | 59                       |
| 2011-2012 | 1            | 0                | 1                      | 53             | 27                 | 36                   | 1                   | 117                      | -117                        | 0                        |
| 2012-2013 | 1            | -1               | 0                      | 44             | 27                 | 38                   | 0                   | 109                      | -100                        | 9                        |
| Average   | 2            | 0                | 2                      | 53             | 55                 | 15                   | 1                   | 124                      | -77                         | 47                       |