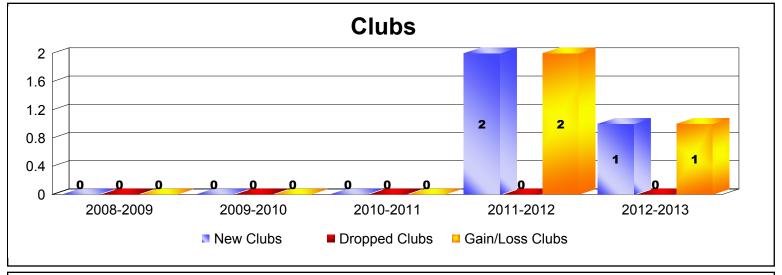

MBR0065 Page 11 of 12 9/12/2013 11:20:46AM

| Year      | New<br>Clubs | Dropped<br>Clubs | Gain/<br>Loss<br>Clubs | New<br>Members | Charter<br>Members | Reinstate<br>Members | Transfer<br>Members | Total<br>Member<br>Added | Total<br>Members<br>Dropped | Gain/<br>Loss<br>Members |
|-----------|--------------|------------------|------------------------|----------------|--------------------|----------------------|---------------------|--------------------------|-----------------------------|--------------------------|
| 2008-2009 | 0            | 0                | 0                      | 13             | 0                  | 1                    | 0                   | 14                       | -25                         | -11                      |
| 2009-2010 | 0            | 0                | 0                      | 23             | 0                  | 0                    | 1                   | 24                       | -12                         | 12                       |
| 2010-2011 | 0            | 0                | 0                      | 23             | 0                  | 1                    | 1                   | 25                       | -12                         | 13                       |
| 2011-2012 | 2            | 0                | 2                      | 18             | 42                 | 1                    | 4                   | 65                       | -24                         | 41                       |
| 2012-2013 | 1            | 0                | 1                      | 33             | 23                 | 0                    | 1                   | 57                       | -20                         | 37                       |
| Average   | 1            | 0                | 1                      | 22             | 13                 | 1                    | 1                   | 37                       | -19                         | 18                       |