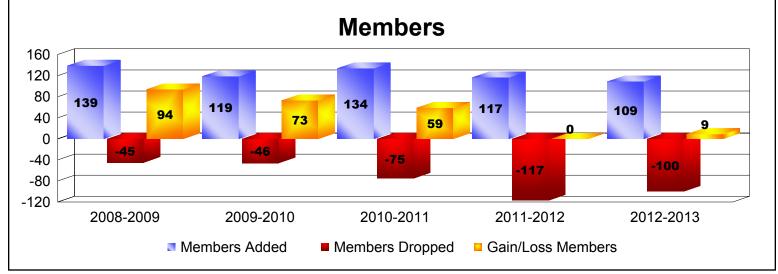

| Year      | New<br>Clubs | Dropped<br>Clubs | Gain/<br>Loss<br>Clubs | New<br>Members | Charter<br>Members | Reinstate<br>Members | Transfer<br>Members | Total<br>Member<br>Added | Total<br>Members<br>Dropped | Gain/<br>Loss<br>Members |
|-----------|--------------|------------------|------------------------|----------------|--------------------|----------------------|---------------------|--------------------------|-----------------------------|--------------------------|
| 2008-2009 | 4            | 0                | 4                      | 36             | 102                | 0                    | 1                   | 139                      | -45                         | 94                       |
| 2009-2010 | 3            | 0                | 3                      | 46             | 70                 | 2                    | 1                   | 119                      | -46                         | 73                       |
| 2010-2011 | 2            | 0                | 2                      | 85             | 48                 | 0                    | 1                   | 134                      | -75                         | 59                       |
| 2011-2012 | 1            | 0                | 1                      | 53             | 27                 | 36                   | 1                   | 117                      | -117                        | 0                        |
| 2012-2013 | 1            | -1               | 0                      | 44             | 27                 | 38                   | 0                   | 109                      | -100                        | 9                        |
| Average   | 2            | 0                | 2                      | 53             | 55                 | 15                   | 1                   | 124                      | -77                         | 47                       |