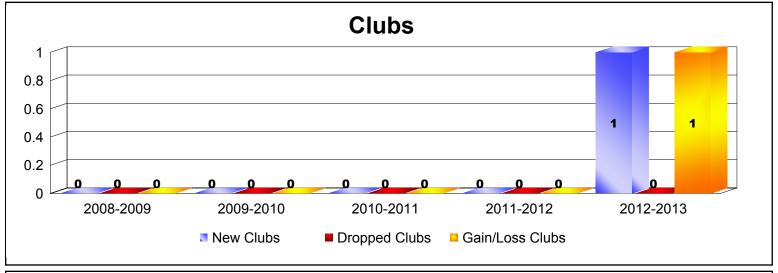

| Year      | New<br>Clubs | Dropped<br>Clubs | Gain/<br>Loss<br>Clubs | New<br>Members | Charter<br>Members | Reinstate<br>Members | Transfer<br>Members | Total<br>Member<br>Added | Total<br>Members<br>Dropped | Gain/<br>Loss<br>Members |
|-----------|--------------|------------------|------------------------|----------------|--------------------|----------------------|---------------------|--------------------------|-----------------------------|--------------------------|
| 2008-2009 | 0            | -1               | -1                     | 20             | 0                  | 2                    | 0                   | 22                       | -36                         | -14                      |
| 2009-2010 | 0            | 0                | 0                      | 11             | 0                  | 0                    | 0                   | 11                       | -15                         | -4                       |
| 2010-2011 | 1            | 0                | 1                      | 36             | 30                 | 1                    | 1                   | 68                       | -38                         | 30                       |
| 2011-2012 | 1            | 0                | 1                      | 25             | 24                 | 0                    | 2                   | 51                       | -21                         | 30                       |
| 2012-2013 | 0            | 0                | 0                      | 16             | 5                  | 0                    | 0                   | 21                       | -23                         | -2                       |
| Average   | 0            | 0                | 0                      | 22             | 12                 | 1                    | 1                   | 35                       | -27                         | 8                        |