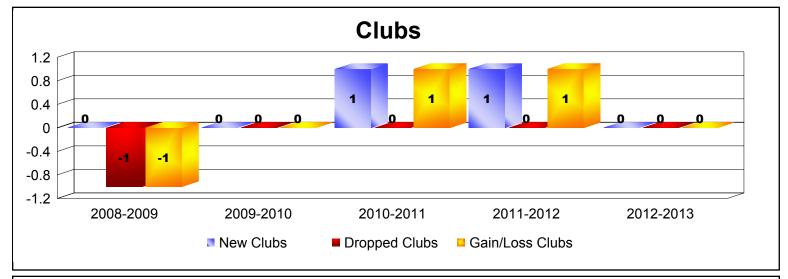

MBR0065 Page 2 of 12 9/12/2013 11:20:46AM

| Year      | New<br>Clubs | Dropped<br>Clubs | Gain/<br>Loss<br>Clubs | New<br>Members | Charter<br>Members | Reinstate<br>Members | Transfer<br>Members | Total<br>Member<br>Added | Total<br>Members<br>Dropped | Gain/<br>Loss<br>Members |
|-----------|--------------|------------------|------------------------|----------------|--------------------|----------------------|---------------------|--------------------------|-----------------------------|--------------------------|
| 2008-2009 | 0            | 0                | 0                      | 8              | 0                  | 0                    | 2                   | 10                       | -17                         | -7                       |
| 2009-2010 | 0            | 0                | 0                      | 11             | 0                  | 0                    | 3                   | 14                       | -16                         | -2                       |
| 2010-2011 | 0            | 0                | 0                      | 9              | 0                  | 0                    | 0                   | 9                        | -12                         | -3                       |
| 2011-2012 | 0            | 0                | 0                      | 8              | 0                  | 0                    | 1                   | 9                        | -9                          | 0                        |
| 2012-2013 | 0            | 0                | 0                      | 7              | 0                  | 0                    | 0                   | 7                        | -6                          | 1                        |
| Average   | 0            | 0                | 0                      | 9              | 0                  | 0                    | 1                   | 10                       | -12                         | -2                       |