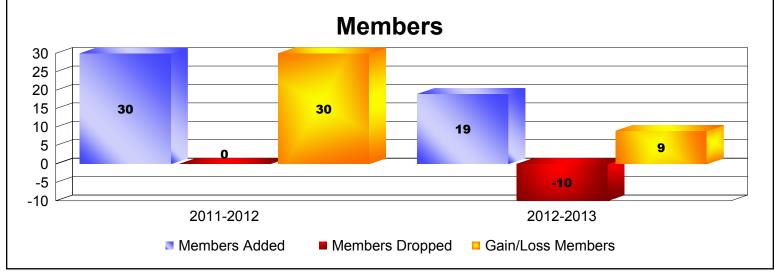

MBR0065 Page 8 of 12 9/12/2013 11:20:46AM

| Year      | New<br>Clubs | Dropped<br>Clubs | Gain/<br>Loss<br>Clubs | New<br>Members | Charter<br>Members | Reinstate<br>Members | Transfer<br>Members | Total<br>Member<br>Added | Total<br>Members<br>Dropped | Gain/<br>Loss<br>Members |
|-----------|--------------|------------------|------------------------|----------------|--------------------|----------------------|---------------------|--------------------------|-----------------------------|--------------------------|
| 2011-2012 | 1            | 0                | 1                      | 0              | 30                 | 0                    | 0                   | 30                       | 0                           | 30                       |
| 2012-2013 | 0            | 0                | 0                      | 9              | 10                 | 0                    | 0                   | 19                       | -10                         | 9                        |
| Average   | 1            | 0                | 1                      | 5              | 20                 | 0                    | 0                   | 25                       | -5                          | 20                       |