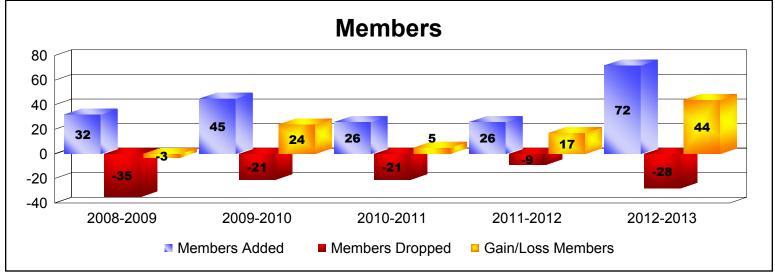

MBR0065 Page 4 of 12 9/12/2013 11:20:46AM

| Year      | New<br>Clubs | Dropped<br>Clubs | Gain/<br>Loss<br>Clubs | New<br>Members | Charter<br>Members | Reinstate<br>Members | Transfer<br>Members | Total<br>Member<br>Added | Total<br>Members<br>Dropped | Gain/<br>Loss<br>Members |
|-----------|--------------|------------------|------------------------|----------------|--------------------|----------------------|---------------------|--------------------------|-----------------------------|--------------------------|
| 2008-2009 | 0            | 0                | 0                      | 27             | 0                  | 1                    | 4                   | 32                       | -35                         | -3                       |
| 2009-2010 | 0            | 0                | 0                      | 41             | 0                  | 0                    | 4                   | 45                       | -21                         | 24                       |
| 2010-2011 | 0            | 0                | 0                      | 25             | 0                  | 0                    | 1                   | 26                       | -21                         | 5                        |
| 2011-2012 | 0            | 0                | 0                      | 23             | 0                  | 3                    | 0                   | 26                       | -9                          | 17                       |
| 2012-2013 | 1            | 0                | 1                      | 41             | 30                 | 1                    | 0                   | 72                       | -28                         | 44                       |
| Average   | 0            | 0                | 0                      | 31             | 6                  | 1                    | 2                   | 40                       | -23                         | 17                       |